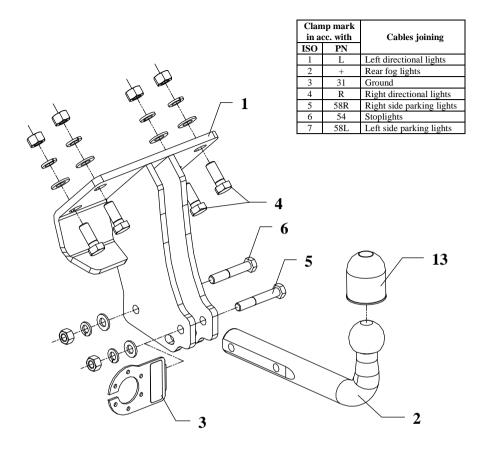

### The instruction of the assembly

- 1. Apply main plate of towbar (pos. 1) to the car this way, so holes of plate agree with holes in the car. Fix plate using 4 bolts M14x35mm (pos. 4) from accessories.
- 2. Fix tow-ball (pos. 2) with socket plate (pos. 3) using bolts M12x75mm (pos. 5) and M12x70mm (pos. 6) from accessories.
- 3. Tighten all bolts according to the torque shown in the table.
- 4. Connect electric wires of 7-poles socket according to the instruction of the car. (Recommend to make at authorized service station).
- 5. Complete paint layer damaged during installation.

### Towing hitch accessories:

| Pcs.: 1                               | Pos. Bolt 8,8 B M12x75mm              | Pos. Spring washer #12,2mm  PCS.: 2 |
|---------------------------------------|---------------------------------------|-------------------------------------|
|                                       | Pos. Bolt 8,8 B 6 M12x70mm            | Pos. Nut 8 B<br>11 M14              |
| Pcs.: 1                               | Pos. Plain washer 7 ø15mm PCS.: 4     | Pos.   Nut 8 B   12   M12   PCS.: 2 |
| Pcs.: 1                               | Pos. Plain washer #13mm  PCS.: 2      | Pos. Ball cover PCS.:1              |
| Pcs.: 4  Bolt 8,8 B M14x35mm  Pcs.: 4 | Pos. Spring washer 9 #14,2mm  PCS.: 4 |                                     |